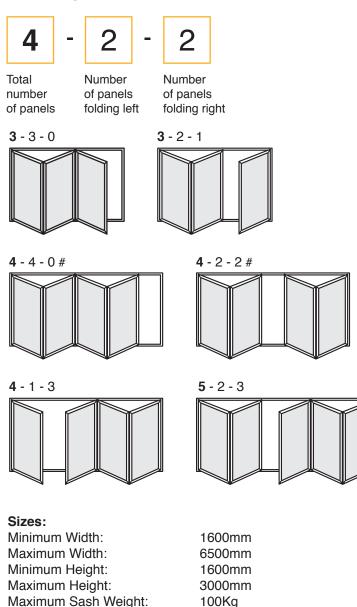

## **Configuration Options**

There are many configuration options, the most popular of which are shown here. All designs are available as inward or outward opening, up to a maximum total width of 6 metres. Spans of more than 6 metres are possible by joining door frames together but this will require specialist advice from a structural engineer. # See below

### How configurations work

Variations: Individual panel width not to exceed 1200mm. Panel heights, widths and weights are dependent on style and design.