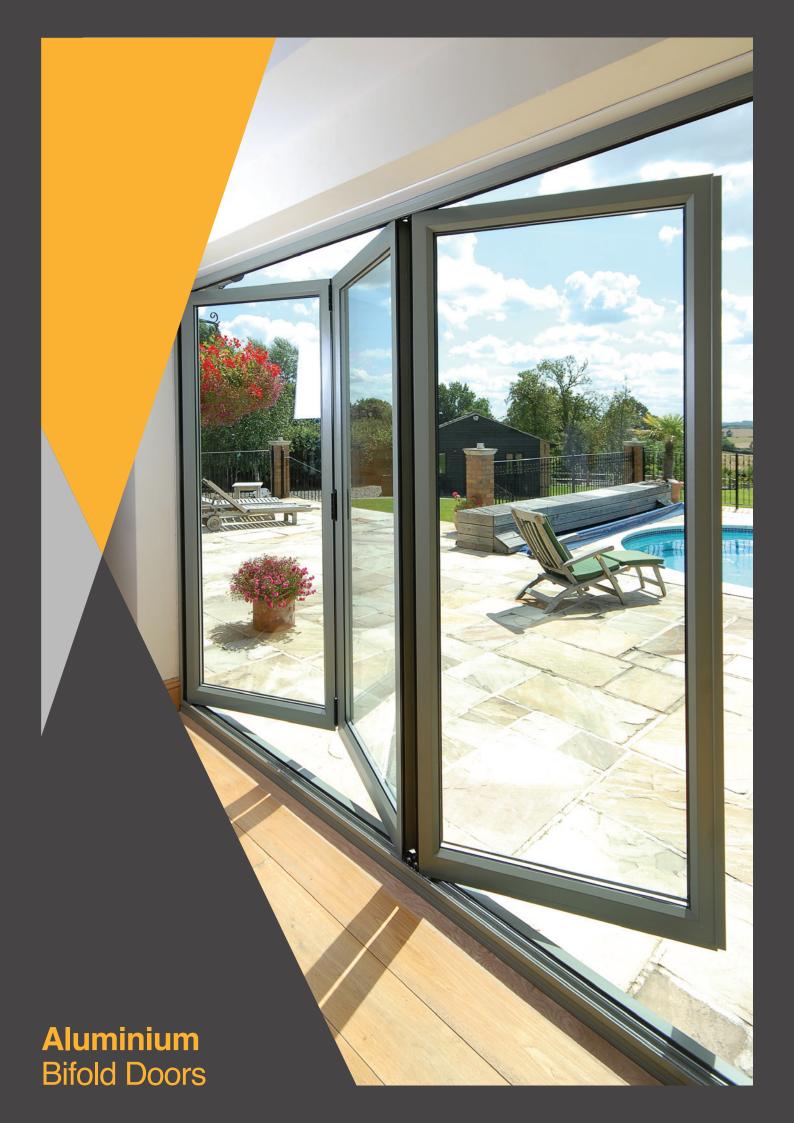

## Aluminium Bifold Doors

#### **Creative living**

Bifolding Doors help create an open, flexible and modern space for both living and working environments.

Available in a range of styles and designs, panels can be stacked inside or outside of the room, to the left, right or split to stack on both sides. Door sets can be manufactured to your exact requirements that can transform your home and the way you live your life; whether you choose to relax in a stylish open plan living area or you want to create beautifully panoramic views from any room, Folding Sliding Doors provide you with versatility and flexibility you need.

Aluminium combines slim sight lines with neat and elegant styling to allow maximum light into your home. Carefully made to measure by our skilled craftsmen, your new Bi-fold doors can be any height or width you choose. All offer superb style in keeping with the character of your home.