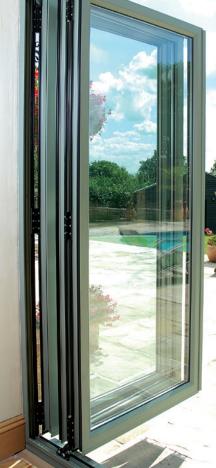

Aluminium is naturally stronger and more durable than other materials commonly used. It will not warp, rust or need painting and aluminium's structural strength makes it particularly suitable for bifolding doors.

#### **High security**

The strength of aluminium provides the high level of security you should expect from today's modern doors.

All Bifold doors in the range feature multi-point locking systems as standard, providing secure peace of mind.

#### Attention to detail

The unique 'pop out' T handle design easily disengages the shootbolts then sits flush against the door, allowing the sashes to stack neatly open.