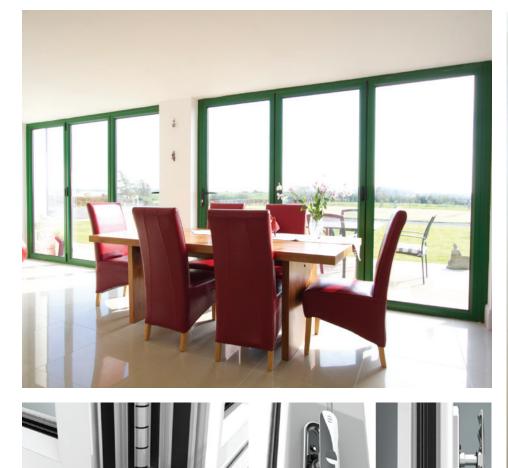

#### **Creative living**

Bifolding Doors help create an open, flexible and modern space for both living and working environments.

Available in a range of styles and designs, panels can be stacked inside or outside of the room, to the left, right or split to stack on both sides. Door sets can be manufactured to your exact requirements that can transform your home and the way you live your life; whether you choose to relax in a stylish open plan living area or you want to create beautifully panoramic views from any room, Folding Sliding Doors provide you with versatility and flexibility you need.

Aluminium combines slim sight lines with neat and elegant styling to allow maximum light into your home. Carefully made to measure by our skilled craftsmen, your new Bi-fold doors can be any height or width you choose. All offer superb style in keeping with the character of your home.