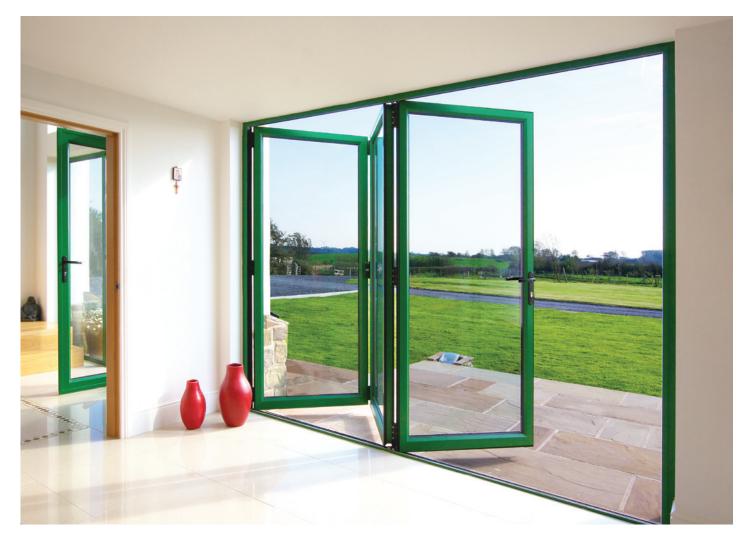

#### **Creative living**

Bifolding Doors help create an open, flexible and modern space for both living and working environments.

Available in a range of styles and designs, panels can be stacked inside or outside of the room, to the left, right or split to stack on both sides. Door sets can be manufactured to your exact requirements that can transform your home and the way you live your life; whether you choose to relax in a stylish open plan living area or you want to create beautifully panoramic views from any room, Folding Sliding Doors provide you with versatility and flexibility you need.

Aluminium combines slim sight lines with neat and elegant styling to allow maximum light into your home. Carefully made to measure by our skilled craftsmen, your new Bi-fold doors can be any height or width you choose. All offer superb style in keeping with the character of your home.

#### **Choice of finish**

Available as standard in a high gloss white, matt anthracite grey and semi gloss black finish, or choose from a range of more than 100 special colours. Finishes can be guaranteed for up to 25 years. Dual colour options are also available where the internal colour differs from the external colour to further compliment your home.